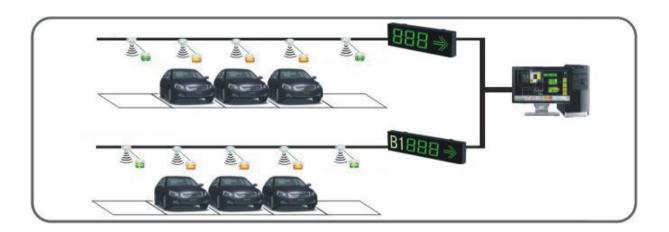

ENTEF promotes the quality products with best service and competitive price.

Parking Guidance System can effectively solve the problems of traditional parking lots. It uses ultrasonic detector to test the parking status of each parking space, guidance screen and parking lights to guide the customers driving to the vacant parking space. It can reduce traffic congestion while quickening the vehicle turnover, which will help to raise the parking usage and income.

# Parking Management Parking Guidance system