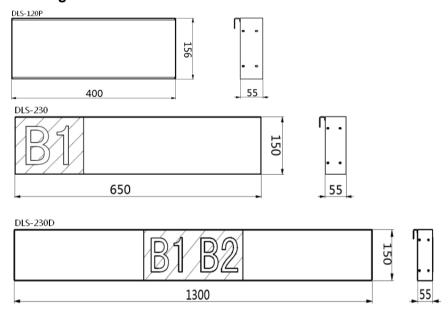

### **Parking Information Label**

#### **Technical Specification**

| Model         | DLS-120P    | DLS-230       | DLS-230D    |
|---------------|-------------|---------------|-------------|
| Input Voltage | AC220V, 25W | AC220V, 25W   | AC220V, 25W |
| Working Temp  |             | -30 ~ 70C     |             |
| Weight        | 2.7Kg       | 4.2Kg         | 8Kg         |
| Communication | ı Way       | RS485 ,TCP/IP |             |